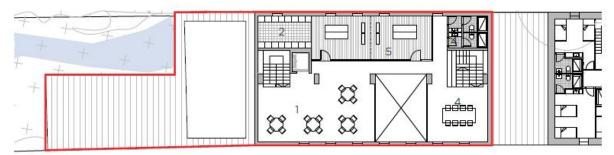

A2-Proposed Ground Floor Scale 1:250 @A3

- 1- Reception and Living Room
- 2- Storage
- 3- Canteen
- 4- Library
- 5- WCs

- 6- Laundry
- 7- Garbage
- 8- Refrigerated food storage

11- Bedroom x4

12- Bedroom x6

- 9- Dry food storage
- 10- Kitchen

Case Study - Hostel CONII · Estudio ODS

Case Study - Flow Hostel - Partizan Architecture