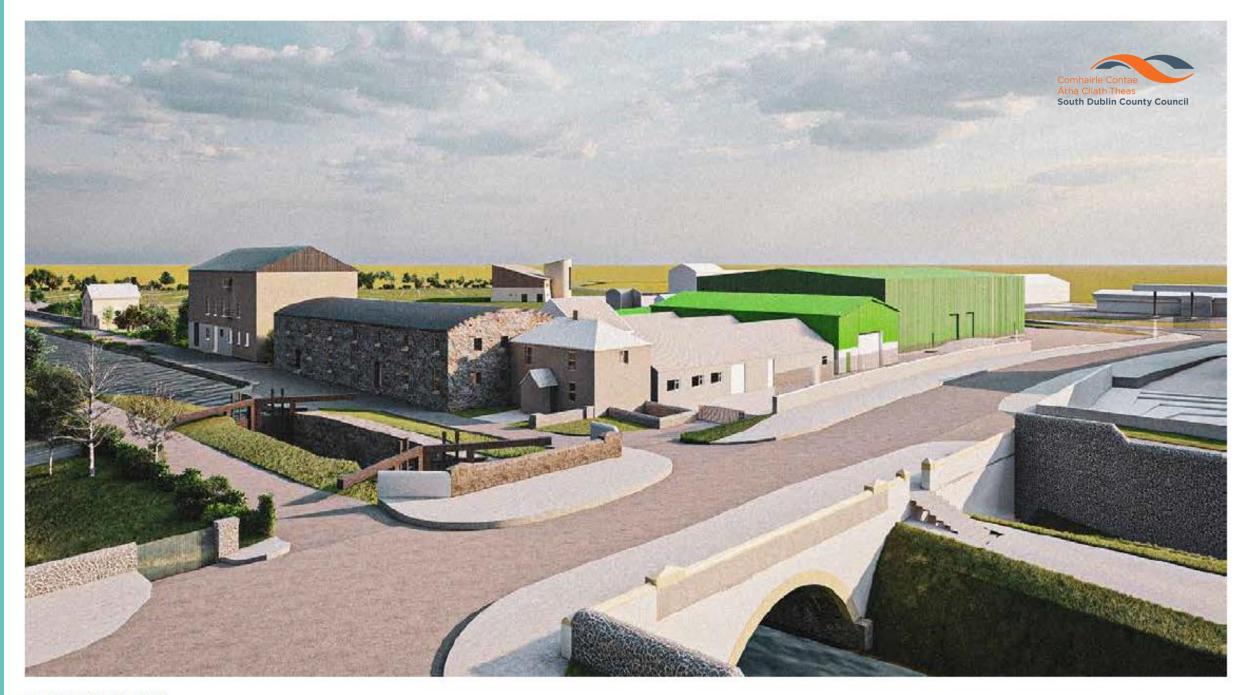

Case Study - KB Building - Hofmandujardin (Netherlands)

Case Study - The Mill · GUT GUT (Slovakia)

5-Canteen

**Proposed Context (Indicative)** 

Δ

Relevant Case Study - SmartMill Head Office · Atelier Guy Architects