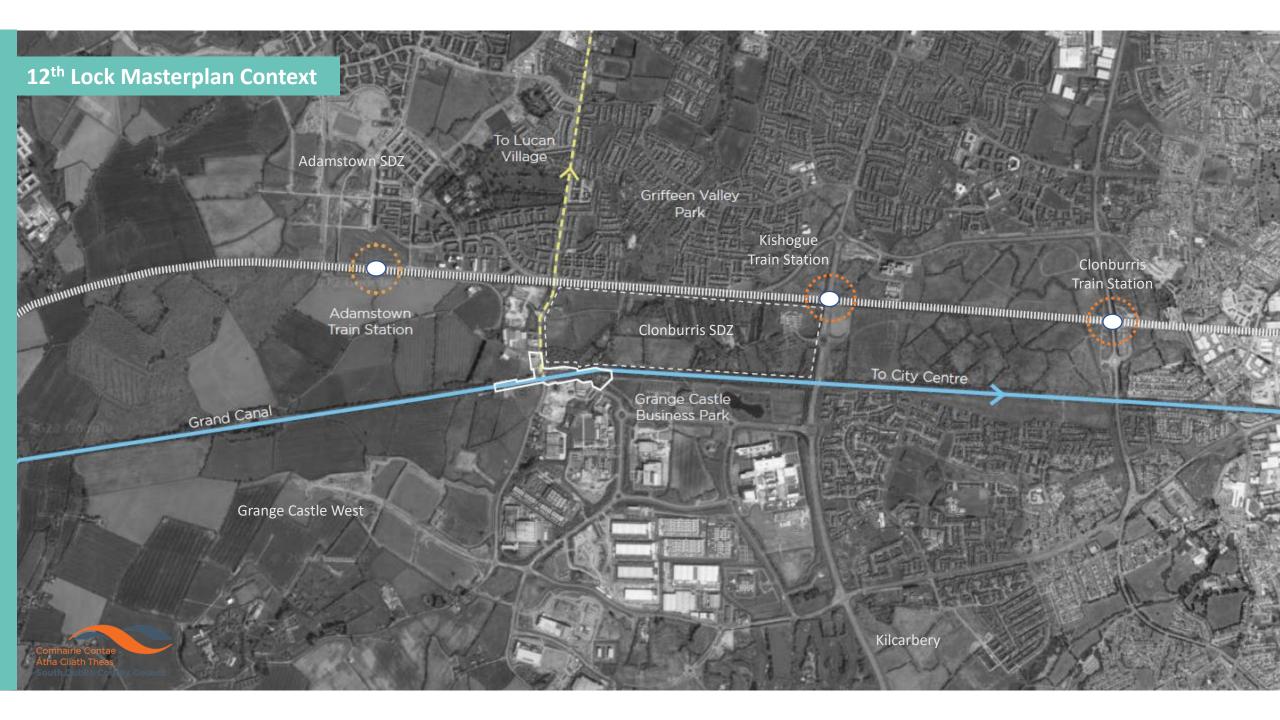

1 Two Storey Dwelling House



A2 Stone Flour Mill



A3 Concrete Mill Building



4 Lock Keeper House



5 Shed / Storage Building





A2-Proposed First Floor Scale 1:250 @A3 Prefabricated Bathroom Suite 4PAX

Prefabricated Bathroom Suite 6PAX





A2-Proposed Ground Floor Scale 1:250 @A3

- 1- Reception and Living Room
- 2- Storage
- 3- Canteen
- 4- Library
- 5- WCs

- 6- Laundry
- 7- Garbage
- 8- Refrigerated food storage

11- Bedroom x4

12- Bedroom x6

- 9- Dry food storage
- 10- Kitchen



Case Study - Hostel CONII · Estudio ODS





Case Study - Flow Hostel - Partizan Architecture

## **PROPOSED · FEASIBILITY STUDY**



A3-Proposed Second Floor Scale 1:250 @A3



A3-Proposed First Floor Scale 1:250 @A3



A3-Proposed Ground Floor Scale 1:250 @A3

- 1- Restaurant 5- Food Lab