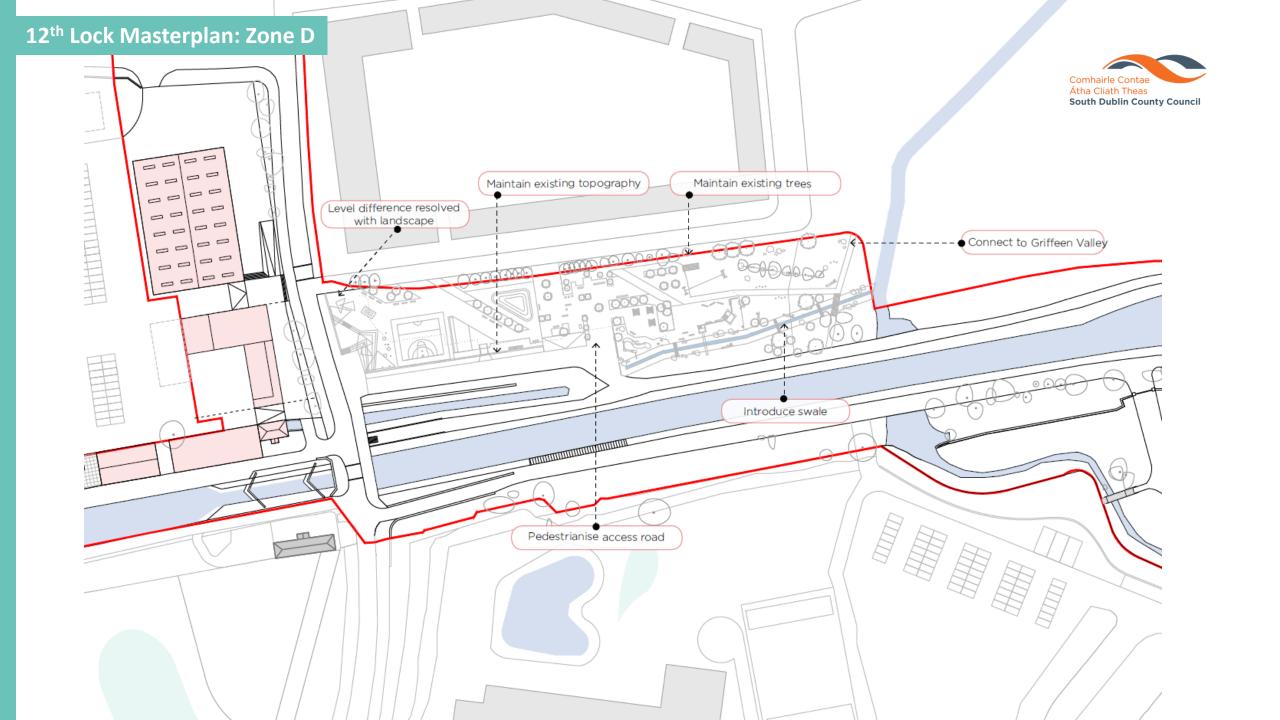

storage

11- Bedroom x4

12- Bedroom x6

- 9- Dry food storage
- 10- Kitchen



Case Study - Hostel CONII · Estudio ODS





Case Study - Flow Hostel - Partizan Architecture

## **PROPOSED · FEASIBILITY STUDY**



A3-Proposed Second Floor Scale 1:250 @A3



A3-Proposed First Floor Scale 1:250 @A3



A3-Proposed Ground Floor Scale 1:250 @A3

- 1- Restaurant 5- Food Lab
- 2- Kitchen 3- Storage
- 6- Utilities Room 7- Guest Accomodation
- 4- WCs



Case Study - KB Building - Hofmandujardin (Netherlands)



Case Study - The Mill · GUT GUT (Slovakia)









5-Canteen









**Proposed Context (Indicative)** 

Δ



Relevant Case Study - SmartMill Head Office · Atelier Guy Architects



Relevant Case Study - GPA Offices · Manu Pages



Relevant Case Study - GPA Offices · Manu Pages

















## **Next Steps**

- Phasing Programme
- Budget Analysis
- Design Team Procurement
- Part 8
- Phase 1 Detailed Design & Construction