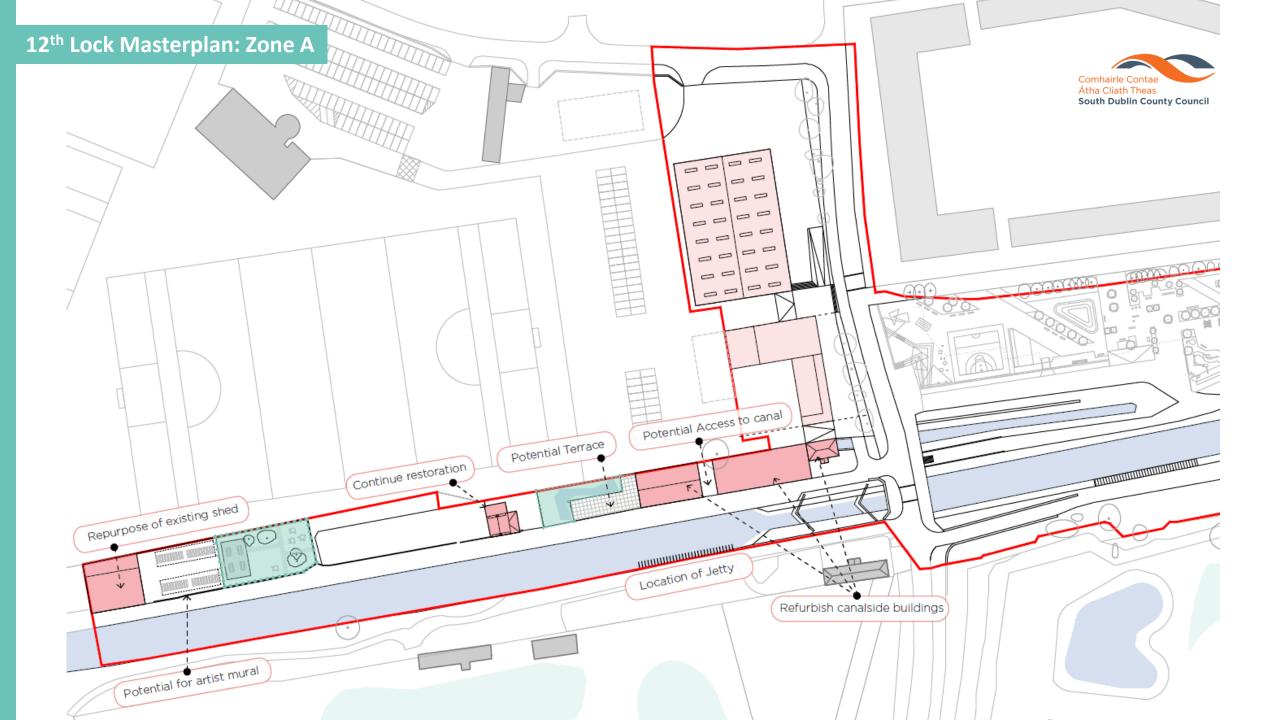

Case Study - KB Building - Hofmandujardin (Netherlands)

Case Study - The Mill · GUT GUT (Slovakia)

5-Canteen

**Proposed Context (Indicative)** 

Δ

Relevant Case Study - SmartMill Head Office · Atelier Guy Architects