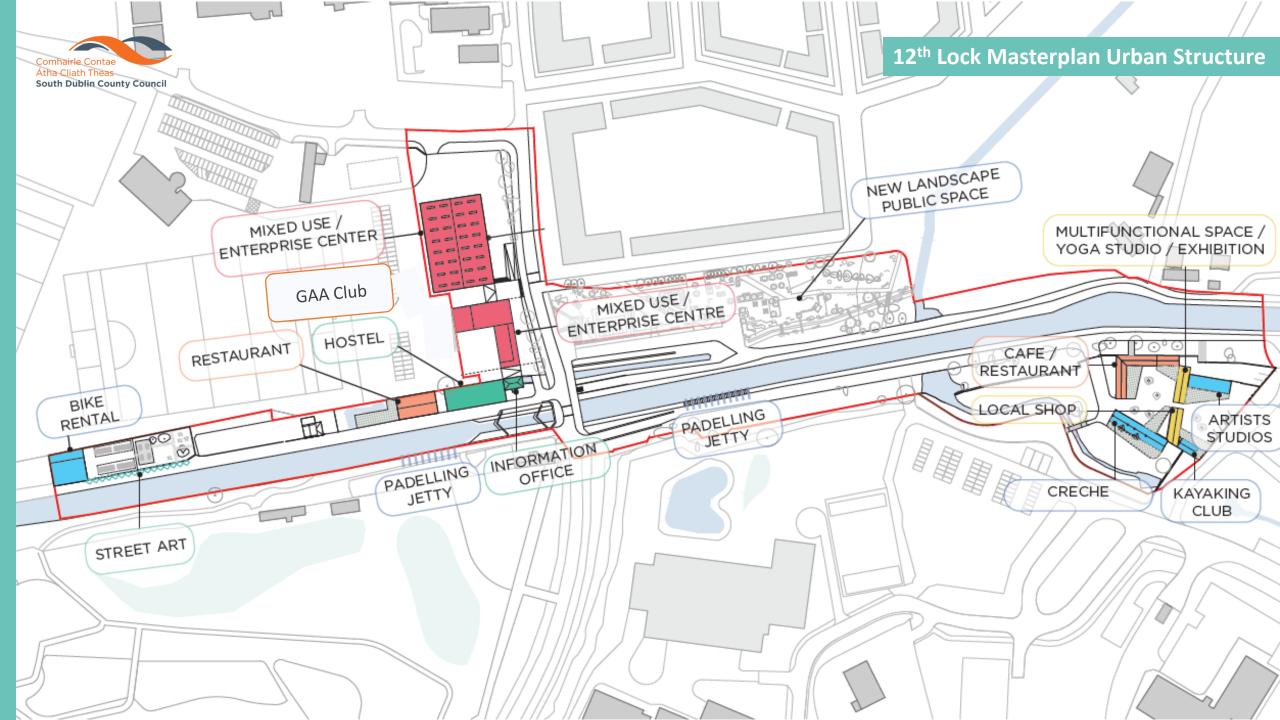

1 Two Storey Dwelling House



A2 Stone Flour Mill



A3 Concrete Mill Building



4 Lock Keeper House



5 Shed / Storage Building





A2-Proposed First Floor Scale 1:250 @A3 Prefabricated Bathroom Suite 4PAX

Prefabricated Bathroom Suite 6PAX





A2-Proposed Ground Floor Scale 1:250 @A3

- 1- Reception and Living Room
- 2- Storage
- 3- Canteen
- 4- Library
- 5- WCs

- 6- Laundry
- 7- Garbage
- 8- Refrigerated food storage

11- Bedroom x4

12- Bedroom x6

- 9- Dry food storage
- 10- Kitchen



Case Study - Hostel CONII · Estudio ODS





Case Study - Flow Hostel - Partizan Architecture

## **PROPOSED · FEASIBILITY STUDY**



A3-Proposed Second Floor Scale 1:250 @A3



A3-Proposed First Floor Scale 1:250 @A3



A3-Proposed Ground Floor Scale 1:250 @A3

- 1- Restaurant 5- Food Lab
-