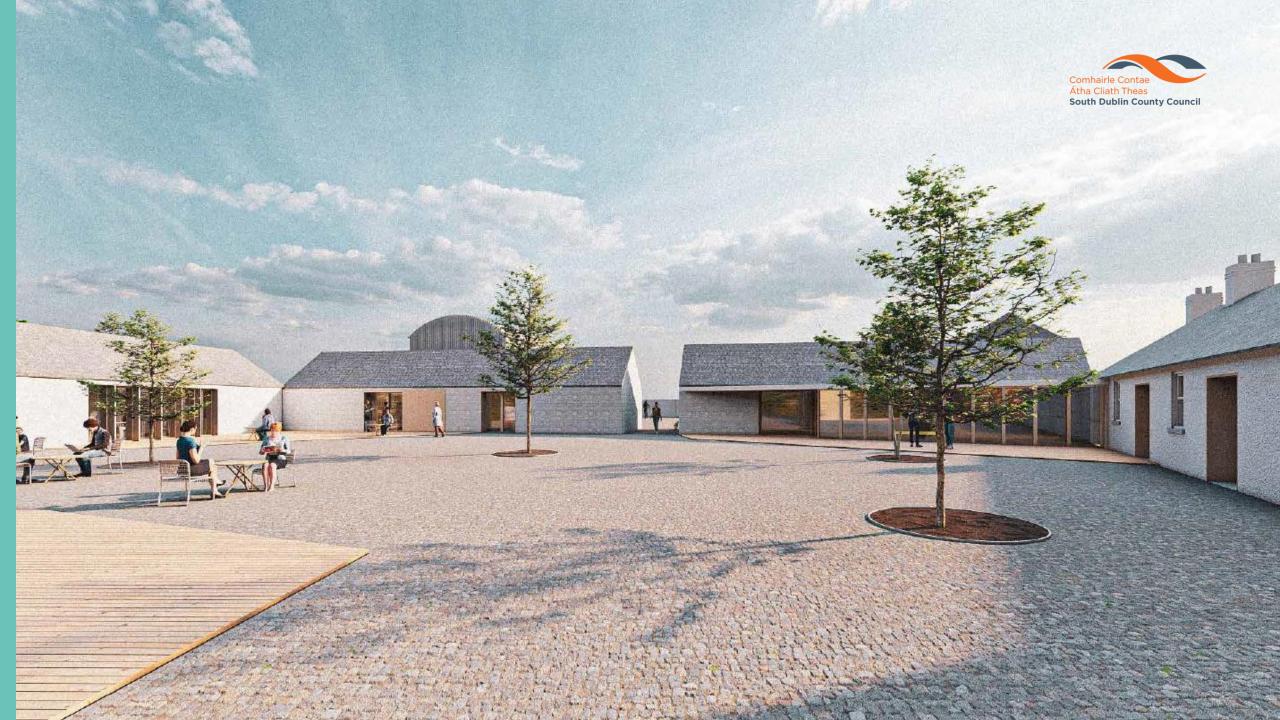

ood storage

11- Bedroom x4

12- Bedroom x6

- 9- Dry food storage
- 10- Kitchen



Case Study - Hostel CONII · Estudio ODS





Case Study - Flow Hostel - Partizan Architecture

## **PROPOSED · FEASIBILITY STUDY**



A3-Proposed Second Floor Scale 1:250 @A3



A3-Proposed First Floor Scale 1:250 @A3



A3-Proposed Ground Floor Scale 1:250 @A3

- 1- Restaurant 5- Food Lab
- 2- Kitchen 3- Storage
- 6- Utilities Room 7- Guest Accomodation
- 4- WCs



Case Study - KB Building - Hofmandujardin (Netherlands)



Case Study - The Mill · GUT GUT (Slovakia)









5-Canteen









**Proposed Context (Indicative)** 

Δ



Relevant Case Study - SmartMill Head Office · Atelier Guy Architects



Relevant Case Study - GPA Offices · Manu Pages



Relevant Case Study - GPA Offices · Manu Pages

















## **Next Steps**

- Phasing Programme
- Budget Analysis
- Design Team Procurement
- Part 8
- Phase 1 Detailed Design & Construction