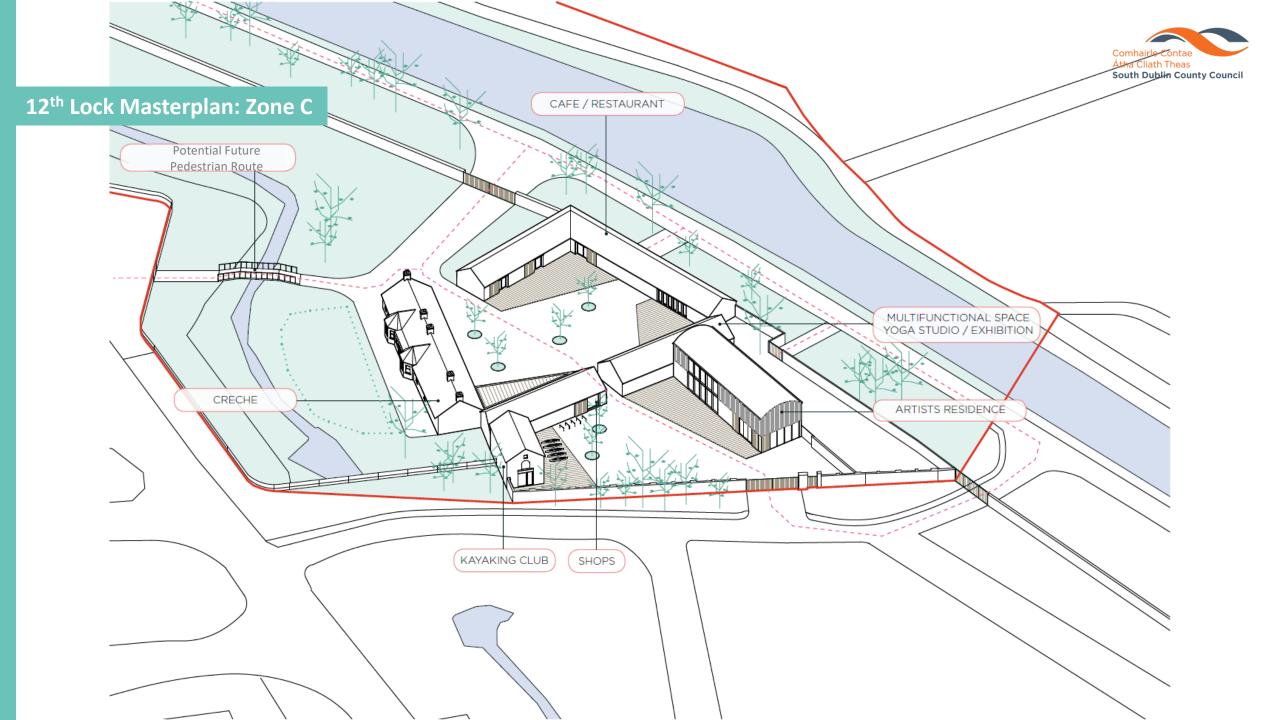

food storage

11- Bedroom x4

12- Bedroom x6

- 9- Dry food storage
- 10- Kitchen



Case Study - Hostel CONII · Estudio ODS





Case Study - Flow Hostel - Partizan Architecture

## **PROPOSED · FEASIBILITY STUDY**



A3-Proposed Second Floor Scale 1:250 @A3



A3-Proposed First Floor Scale 1:250 @A3



A3-Proposed Ground Floor Scale 1:250 @A3

- 1- Restaurant 5- Food Lab
- 2- Kitchen 3- Storage
- 6- Utilities Room 7- Guest Accomodation
- 4- WCs



Case Study - KB Building - Hofmandujardin (Netherlands)



Case Study - The Mill · GUT GUT (Slovakia)









5-Canteen









**Proposed Context (Indicative)** 

Δ



Relevant Case Study - SmartMill Head Office · Atelier Guy Architects



Relevant Case Study - GPA Offices · Manu Pages



Relevant Case Study - GPA Offices · Manu Pages

















## **Next Steps**

- Phasing Programme
- Budget Analysis
- Design Team Procurement
- Part 8
- Phase 1 Detailed Design & Construction