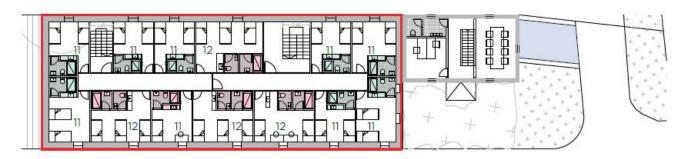

1 Two Storey Dwelling House

A2 Stone Flour Mill

A3 Concrete Mill Building

4 Lock Keeper House

5 Shed / Storage Building

A2-Proposed First Floor Scale 1:250 @A3 Prefabricated Bathroom Suite 4PAX

Prefabricated Bathroom Suite 6PAX

A2-Proposed Ground Floor Scale 1:250 @A3

- 1- Reception and Living Room
- 2- Storage
- 3- Canteen
- 4- Library
- 5- WCs

- 6- Laundry
- 7- Garbage
- 8- Refrigerated food storage

11- Bedroom x4

12- Bedroom x6