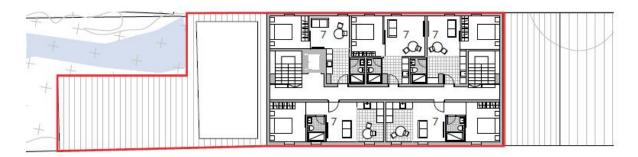

1 Two Storey Dwelling House

A2 Stone Flour Mill

A3 Concrete Mill Building

4 Lock Keeper House

5 Shed / Storage Building

A2-Proposed First Floor Scale 1:250 @A3 Prefabricated Bathroom Suite 4PAX

Prefabricated Bathroom Suite 6PAX

A2-Proposed Ground Floor Scale 1:250 @A3

- 1- Reception and Living Room
- 2- Storage
- 3- Canteen
- 4- Library
- 5- WCs

- 6- Laundry
- 7- Garbage
- 8- Refrigerated food storage

11- Bedroom x4

12- Bedroom x6