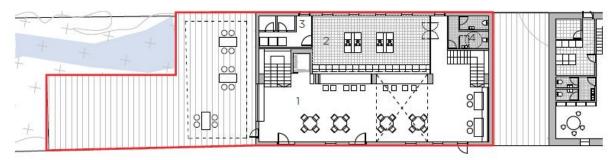

## **PROPOSED · FEASIBILITY STUDY**

A3-Proposed Second Floor Scale 1:250 @A3

A3-Proposed First Floor Scale 1:250 @A3

A3-Proposed Ground Floor Scale 1:250 @A3

- 1- Restaurant 5- Food Lab
- 2- Kitchen 3- Storage
- 6- Utilities Room 7- Guest Accomodation
- 4- WCs

Case Study - KB Building - Hofmandujardin (Netherlands)

Case Study - The Mill · GUT GUT (Slovakia)

5-Canteen

**Proposed Context (Indicative)** 

Δ

Relevant Case Study - SmartMill Head Office · Atelier Guy Architects