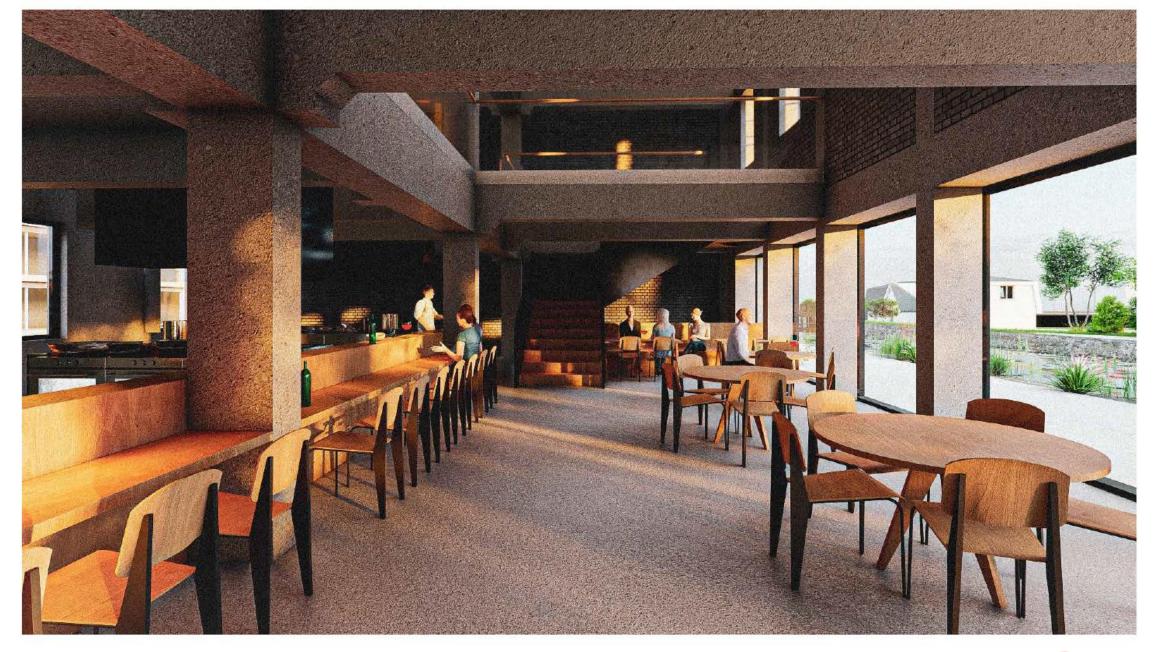

Case Study - KB Building - Hofmandujardin (Netherlands)

Case Study - The Mill · GUT GUT (Slovakia)

5-Canteen

**Proposed Context (Indicative)** 

Δ

Relevant Case Study - SmartMill Head Office · Atelier Guy Architects