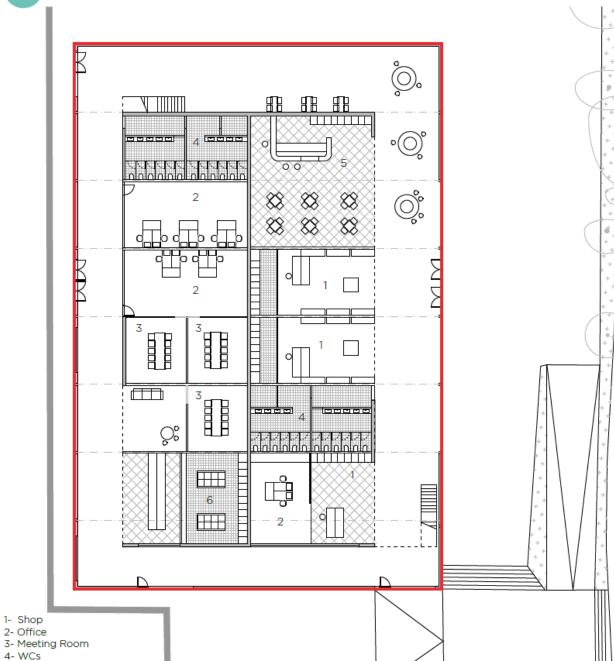

## **PROPOSED · FEASIBILITY STUDY**

A3-Proposed Second Floor Scale 1:250 @A3

A3-Proposed First Floor Scale 1:250 @A3

A3-Proposed Ground Floor Scale 1:250 @A3

- 1- Restaurant 5- Food Lab
- 2- Kitchen 3- Storage
- 6- Utilities Room 7- Guest Accomodation
- 4- WCs