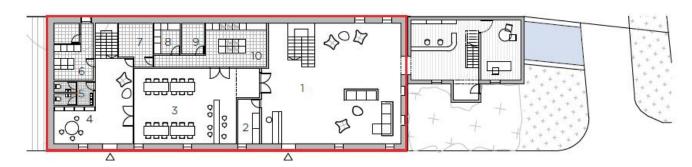

- 9- Dry food storage
- 10- Kitchen

Case Study - Hostel CONII · Estudio ODS

Case Study - Flow Hostel - Partizan Architecture

## **PROPOSED · FEASIBILITY STUDY**

A3-Proposed Second Floor Scale 1:250 @A3

A3-Proposed First Floor Scale 1:250 @A3

A3-Proposed Ground Floor Scale 1:250 @A3

- 1- Restaurant 5- Food Lab
- 2- Kitchen 3- Storage
- 6- Utilities Room 7- Guest Accomodation
- 4- WCs