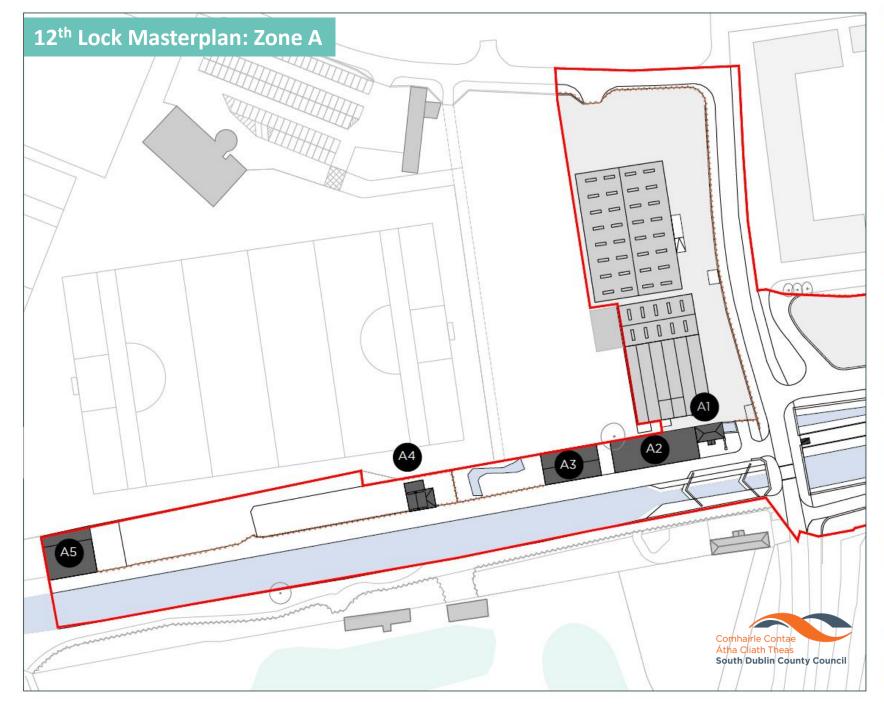

1 Two Storey Dwelling House

A2 Stone Flour Mill

A3 Concrete Mill Building

4 Lock Keeper House

5 Shed / Storage Building

A2-Proposed First Floor Scale 1:250 @A3 Prefabricated Bathroom Suite 4PAX

Prefabricated Bathroom Suite 6PAX