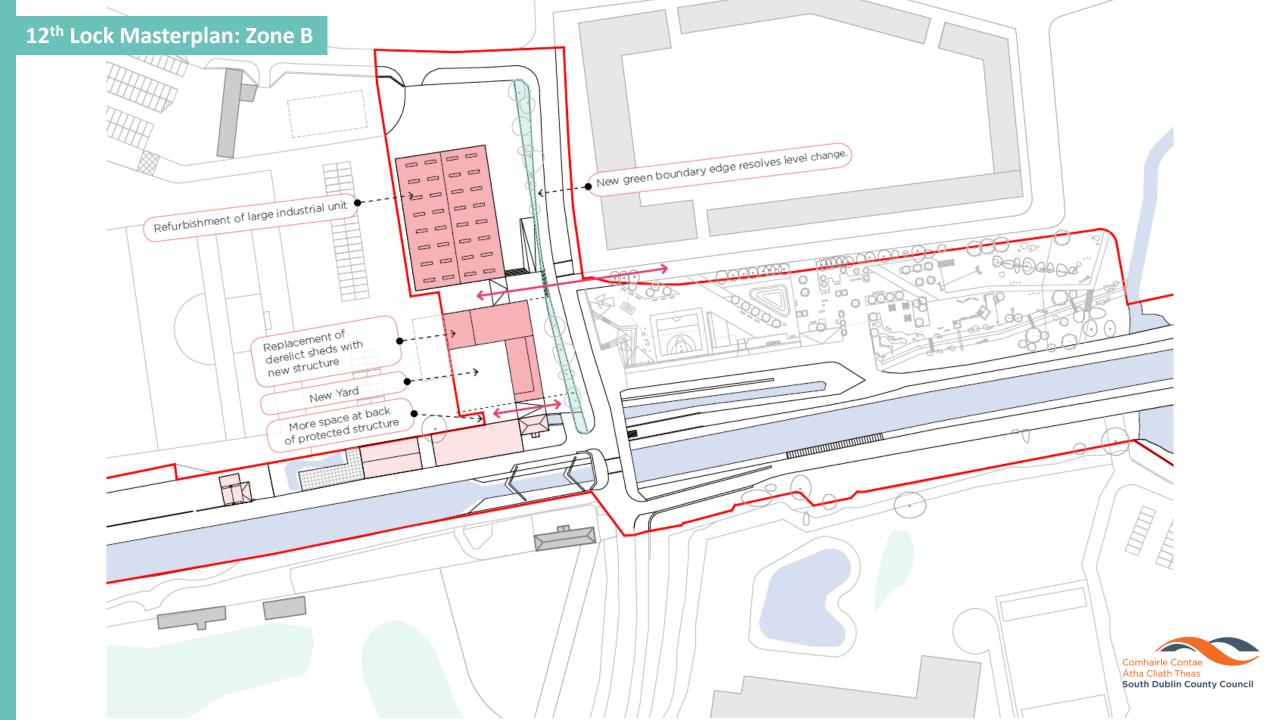

fabricated Bathroom Suite 4PAX

Prefabricated Bathroom Suite 6PAX





A2-Proposed Ground Floor Scale 1:250 @A3

- 1- Reception and Living Room
- 2- Storage
- 3- Canteen
- 4- Library
- 5- WCs

- 6- Laundry
- 7- Garbage
- 8- Refrigerated food storage

11- Bedroom x4

12- Bedroom x6

- 9- Dry food storage
- 10- Kitchen



Case Study - Hostel CONII · Estudio ODS





Case Study - Flow Hostel - Partizan Architecture

## **PROPOSED · FEASIBILITY STUDY**



A3-Proposed Second Floor Scale 1:250 @A3



A3-Proposed First Floor Scale 1:250 @A3



A3-Proposed Ground Floor Scale 1:250 @A3

- 1- Restaurant 5- Food Lab
- 2- Kitchen 3- Storage
- 6- Utilities Room 7- Guest Accomodation
- 4- WCs



Case Study - KB Building - Hofmandujardin (Netherlands)



Case Study - The Mill · GUT GUT (Slovakia)









5-Canteen









**Proposed Context (Indicative)** 

Δ



Relevant Case Study - SmartMill Head Office · Atelier Guy Architects



Relevant Case Study - GPA Offices · Manu Pages



Relevant Case Study - GPA Offices · Manu Pages

















## **Next Steps**

- Phasing Programme
- Budget Analysis
- Design Team Procurement
- Part 8
- Phase 1 Detailed Design & Construction